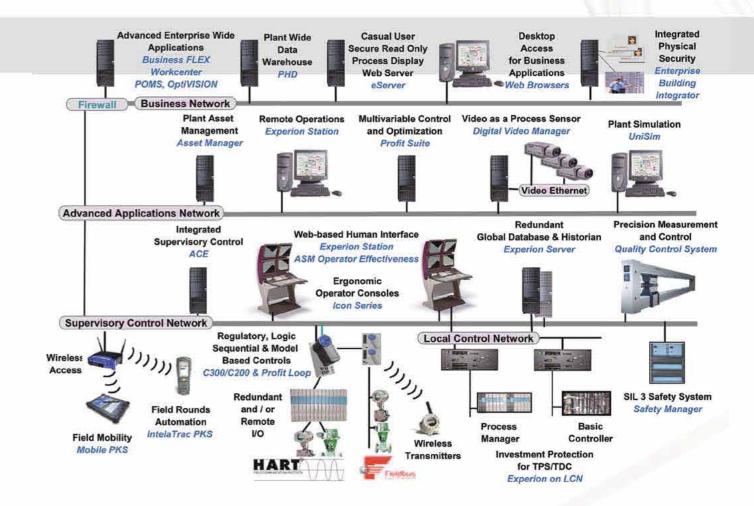

# Integrated Platform

Where process plant complexity increases and workforce availability decreases, Integrated Control & Safety System (ICSS) becomes to ensure capability of seamless communication for optimum operation and maximum safety.

Manned and unmanned facilities need reliable ICSS and our specialists know how to assist boosting productivity and efficiency of your system under harsh condition.

samson

**EMERSON** 

apollo will class Fire Souries